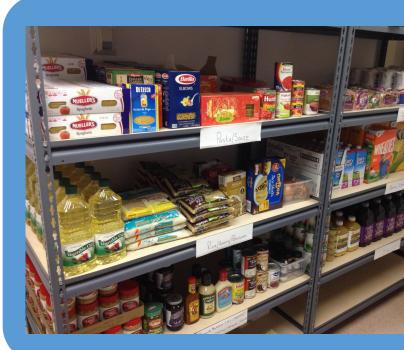

# Food

Non-Perishable Food Fruits and Vegetables Dairy and Meat

# Food Items:

- Canned Goods
- Fruits
- Vegetables
- Cereal

- Oatmeal
- Granola Bars
- Peanut Butter
- Cooking Oil
- Rice

- Pasta
- Milk
- Juice
- Eggs
- Meat

Food items out of date, expired, repackaged, or in damaged packages cannot be accepted